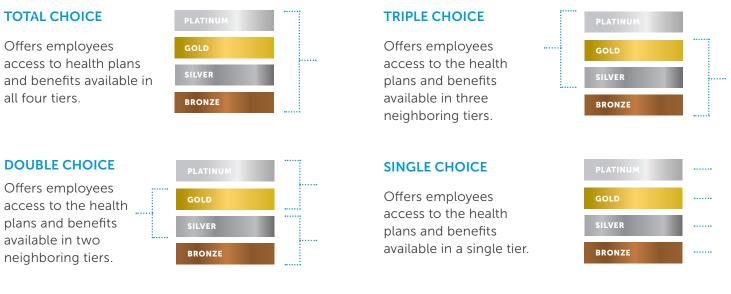

#### 1. Choose Your Metal Tier(s)

#### Choose Total Choice (four tiers), or choose Triple, Double, or Single Choice