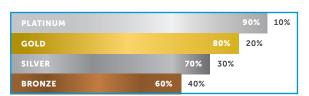

#### Greater access to doctors, specialists, and hospitals

CaliforniaChoice offers health plans in all of the Affordable Care Act's (ACA) four metal tiers: Bronze, Silver, Gold, and Platinum. Each tier offers a different percentage of shared health care costs for the employee, ranging from 10% to 40% (with the health plan paying the other 90% to 60%), as shown to the right. This can significantly increase the number of plans, doctors, and specialists available to your employees.

#### Here is how insurance metal tiers work

METAL TIERS: (% Paid by Health Plan / Employee)

Please keep in mind that some plans may pay a different percentage of health care costs than what is shown above for each tier; refer to each plan's summary of benefits for specific covered percentage details.