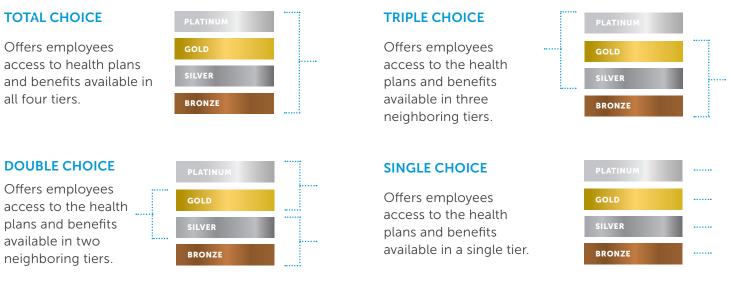

#### 1. Choose Your Metal Tier(s)

#### Choose Total Choice (four tiers), or choose Triple, Double, or Single Choice