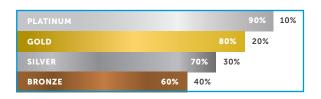

#### Greater access to doctors, specialists, and hospitals

CaliforniaChoice offers health plans in all of the Affordable Care Act's (ACA) four metal tiers: Bronze, Silver, Gold, and Platinum. Each tier offers a different percentage of shared health care costs for the employee, ranging from 10% to 40% (with the health plan paying the other 90% to 60%), as shown to the right. This can significantly increase the number of plans, doctors, and specialists available to your employees.

#### Here is how insurance metal tiers work

METAL TIERS: (% Paid by Health Plan / Employee)

Please keep in mind that some plans may pay a different percentage of health care costs than what is shown above for each tier; refer to each plan's summary of benefits for specific covered percentage details.