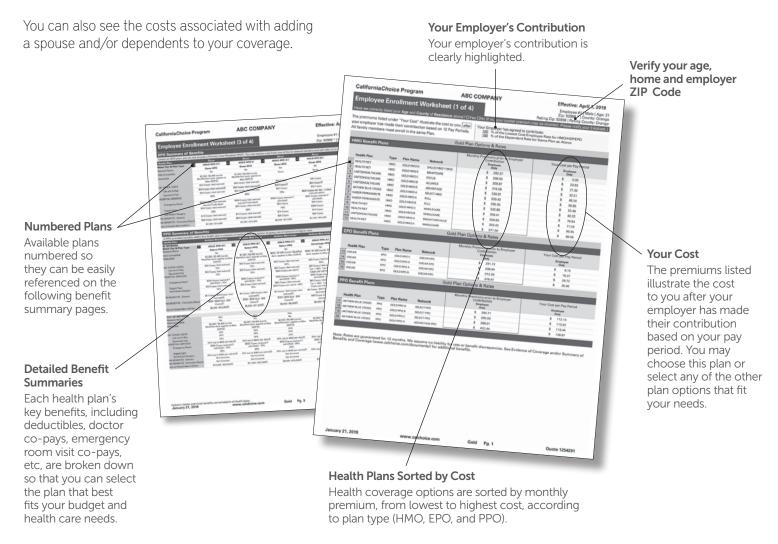

Stevie award in the Sales & Customer Service category at the 2015 American Business Awards.

Insurance coverage provided by or through UnitedHealthcare Insurance Company or its affiliates. Health Plan coverage provided by or through UHC of California DBA UnitedHealthcare of California. OptumRx or OptumHealth Care Solutions, Inc. Behavioral health products are provided by U.S. Behavioral Health Plan, California (USBHPC) or United Behavioral Health (UBH).

## **1** Review your Personalized Enrollment Worksheet

Your Personalized Enrollment Worksheet is a great tool because it shows you all of your benefit choices and the cost associated with each option after your employer's contribution has been applied. This means what you see on your Worksheet is exactly what you'll pay each pay period.



## **Use your Personalized Enrollment Worksheet to:**

#### COMPARE HEALTH PLAN COSTS

and review your options for copayments, premiums, and out-of-pocket payments. AND

#### **REVIEW YOUR BENEFIT OPTIONS**

to determine which health plan provides the benefits and coverage you need.

## **2** Choose your doctor

#### FIND A NEW DOCTOR – OR LOOK UP YOUR CURRENT DOCTOR

Whether you have a current doctor you would like to get care from, or you're looking for a new Primary Care Physician, CaliforniaChoice<sup>®</sup> makes it easy to quickly look up doctors and specialists in the network for the health plan you select.

Our CaliforniaChoice Provider Network lists all of the physicians affiliated with each of our health plans and networks.

- Go to <u>www.calchoice.com</u>
- Click on "Provide