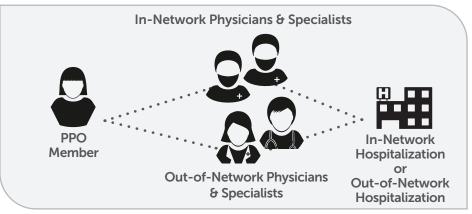

## What you have access to with CaliforniaChoice

- A great selection of HMO, EPO, and PPO benefit plans to choose from
- A choice of eight of California's leading health plans
- DHMO and PPO dental plan options\*
- Vision, chiropractic/acupuncture, and life insurance services\*
- The flexibility to change health plans during your annual renewal period
- Outstanding customer service including a 24-hour interactive voice response line to help answer your questions
- A comprehensive website where you can manage benefits, add family members, or find doctors and hospitals
- A free prescription savings card
- Discount programs that let you save on health products, fitness memberships, entertainment, theme parks, movies, and more